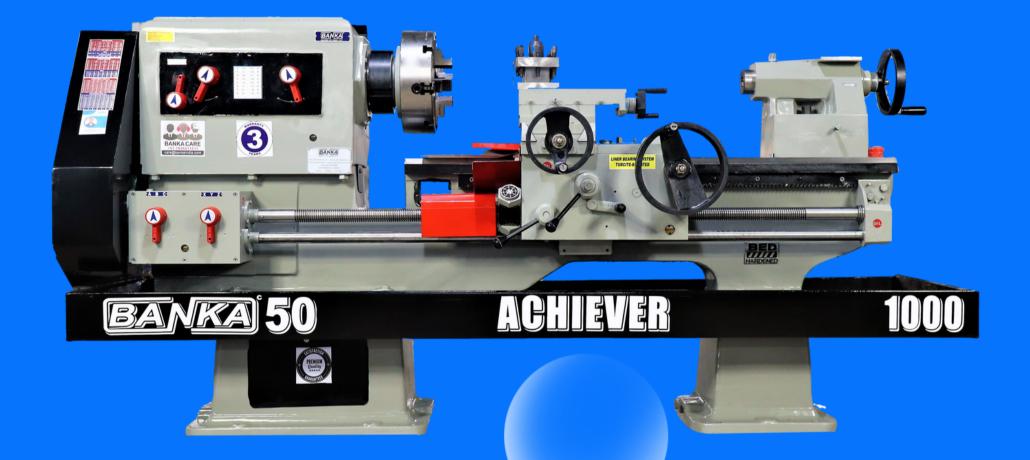

## ALL GEAR LATHE MACHINE

Model - 50 1000/1500/2500/3000

SIZE - 7/9/12/14 FEET

Height Of Center: 250 mm Spindle Bore: 80 mm Admin Between Center: 1000/1500/2500/3000 mm Spindle Speed: 1050 RPM Bed Width: 260 mm

Cross Slide: 325 mm

**Motor: 5HP** 

## 50/1000 ALL GEAR LATHE RS. 3,75,000/-

50/1500 ALL GEAR LATHE RS. 4,25,000/-

50/2500 ALL GEAR LATHE RS. 4,75,000/- ELECTRICAL MOTOR 5 HP

RS. 12,900

**MUST BUY** 

TRUE CHUCK 250 MM

RS. 14,500

MUST BUY